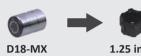

#### **Camera Heads**

|                | D26-MX                                     | D18-MX                    |
|----------------|--------------------------------------------|---------------------------|
| Application:   | 2 to 4"/50 to 100mm                        | 1-1/2 to 4"/38 to 100mm   |
| Dimensions:    | 1.02 x 2"/26 x 55mm                        | 0.70 x 1.2"/18.6 x 29.5mm |
| Lighting:      | 20.39 Lumens                               | 17.53 Lumens              |
| Resolution:    | 700 TVL                                    | 520 TVL                   |
| Construction:  | Stainless-steel housing with Sapphire lens |                           |
| Self-leveling: | Yes                                        | No                        |
| Environmental: | 10 BAR                                     | 11 BAR                    |
| Focus point:   | 7.87"/20cm                                 | 4.7"/12cm                 |
| Field of view: | 88.4°                                      | 55°                       |

Interconnect plugs into the vCam-6

control module

D26-MX and

D18-MX camera heads

Local Vivax-Metrotech Distributor:

Indepth Utility Solutions LLC 4100 Greenbriar Dr., Suite 240 Stafford, TX 77477 www.indepthUS.com 281-969-8530 info@indepthUS.com

### **Popular Accessories**

1.25 inch

D26-MX

2.25 inch

**MX Skids** 

3 inch

**MX** Drip bag

Live View Phone and Tablet App