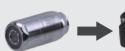

#### **Camera Heads**

|                | D26-MX                                     | D18-MX                    |
|----------------|--------------------------------------------|---------------------------|
| Application:   | 2 to 4"/50 to 100mm                        | 1-1/2 to 4"/38 to 100mm   |
| Dimensions:    | 1.02 x 2"/26 x 55mm                        | 0.70 x 1.2"/18.6 x 29.5mm |
| Lighting:      | 20.39 Lumens                               | 17.53 Lumens              |
| Resolution:    | 700 TVL                                    | 520 TVL                   |
| Construction:  | Stainless-steel housing with Sapphire lens |                           |
| Self-leveling: | Yes                                        | No                        |
| Environmental: | 10 BAR                                     | 11 BAR                    |
| Focus point:   | 7.87"/20cm                                 | 4.7"/12cm                 |
| Field of view: | 88.4°                                      | 55°                       |

Interconnect plugs into the vCam-6

control module

D26-MX and

D18-MX camera heads

Local Vivax-Metrotech Distributor:

Indepth Utility Solutions LLC 4100 Greenbriar Dr., Suite 240 Stafford, TX 77477 www.indepthUS.com 281-969-8530 info@indepthUS.com