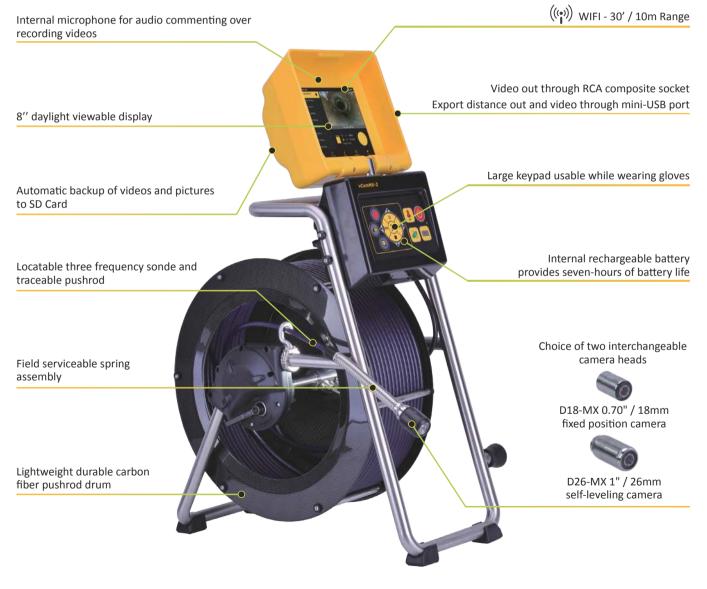

- vCamMX-2 Mini-Inspection System
- On-screen text writer
- Seven-hour battery life
- On-screen distance, date and time
- Record to USB with SD card backup
- One-touch recording and image capture

The versatile vCamMX-2 mini-inspection camera system is a compact all-in-one inspection camera at an affordable price. Available in two lengths of pushrod and with two sizes of user changeable cameras the system can inspect lines from 1-1/2 to 4"/40 to 100mm. The vCamMX-2 mini-camera has all the features of the larger pushrod camera systems such as locatable sonde, traceable pushrod, distance counter, internal rechargeable batteries and built-in microphone for voice over. The vCamMX-2 can be purchased as a complete all-in-one unit with the control module mounted to the reel or purchase the reel separately to use with the vCam-6 control module.

## vCamMX-2 System

| Dimensions:    | 21" (L) x 13" (W) x 25" (H)/ 53cm x 33cm x 64cm (with lid closed)                                             |  |
|----------------|---------------------------------------------------------------------------------------------------------------|--|
| Weight:        | 100 ft./30m: 30 lbs. / 14kgs.<br>150 ft./45m: 37 lbs. / 17kgs.<br>(reel, pushrod, control module, and camera) |  |
| Construction:  | High impact ABS control module, stainless-steel tubular frame, with a carbon fiber drum                       |  |
| Display:       | 8"/20cm Daylight viewable 800 x 600 TFT LCD display                                                           |  |
| Battery life:  | Eight-hours with sonde off, seven-hours with sonde on                                                         |  |
| Environmental: | Water resistant to IP65 (light shower with lid closed)                                                        |  |