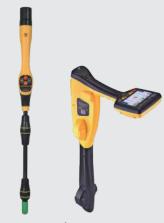

- vCamMX-2 Mini-Inspection System
- On-screen text writer
- Seven-hour battery life
- On-screen distance, date and time
- Record to USB with SD card backup
- One-touch recording and image capture

The versatile vCamMX-2 mini-inspection camera system is a compact all-in-one inspection camera at an affordable price. Available in two lengths of pushrod and with two sizes of user changeable cameras the system can inspect lines from 1-1/2 to 4"/40 to 100mm. The vCamMX-2 mini-camera has all the features of the larger pushrod camera systems such as locatable sonde, traceable pushrod, distance counter, internal rechargeable batteries and built-in microphone for voice over. The vCamMX-2 can be purchased as a complete all-in-one unit with the control module mounted to the reel or purchase the reel separately to use with the vCam-6 control module.

## vCamMX-2 System

| Dimensions:    | 21" (L) x 13" (W) x 25" (H)/ 53cm x 33cm x 64cm (with lid closed)                                             |  |
|----------------|---------------------------------------------------------------------------------------------------------------|--|
| Weight:        | 100 ft./30m: 30 lbs. / 14kgs.<br>150 ft./45m: 37 lbs. / 17kgs.<br>(reel, pushrod, control module, and camera) |  |
| Construction:  | High impact ABS control module, stainless-steel tubular frame, with a carbon fiber drum                       |  |
| Display:       | 8"/20cm Daylight viewable 800 x 600 TFT LCD display                                                           |  |
| Battery life:  | Eight-hours with sonde off, seven-hours with sonde on                                                         |  |
| Environmental: | Water resistant to IP65 (light shower with lid closed)                                                        |  |