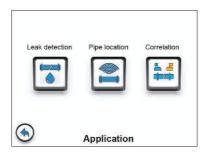

## 4.1 Application menu

The **application** menu of the **AC 200** receiver differs from that described in the **AQUAPHON A 200** operating instructions.

Application menu for AC 200