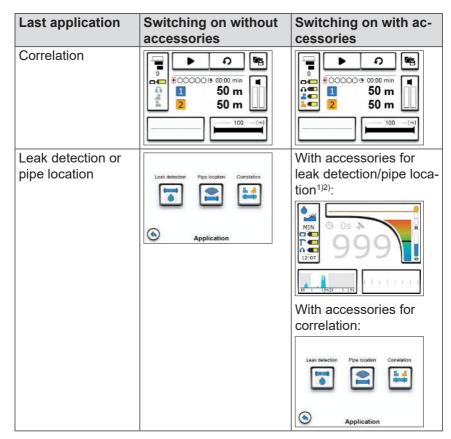

#### 4.2 Behaviour of the receiver when switched on

Whether one of the main views or the application menu appears after switching on the **AC 200** receiver depends on the application:

- · Application that was set before last switch-off
- Accessories (connected or not when switched on)

<sup>&</sup>lt;sup>1)</sup>Described as a **direct startup** in the **AQUAPHON A 200** operating instructions.

<sup>&</sup>lt;sup>2)</sup>After switching on: In the main view, use the icons on the **Settings** button to check whether the required application has been set correctly.