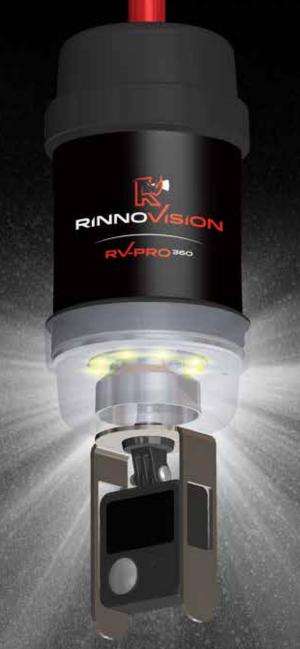

# RVPRO360<sup>®</sup>

PROFESSIONAL 360-DEGREE VISION SYSTEM

A revolutionary wireless tool with a 360° virtual reality camera and a 9-meter (29.5 ft) telescopic pole for underground infrastructure inspection.

### Virtual Reality 360-Degree Vision •

- High resolution 360° virtual reality camera
- Provides 360-degree virtual reality footage of the interior of manholes
- Real-time viewing and camera control with the included tablet or with your smartphone
- Charger, 128 GB memory card and additional battery