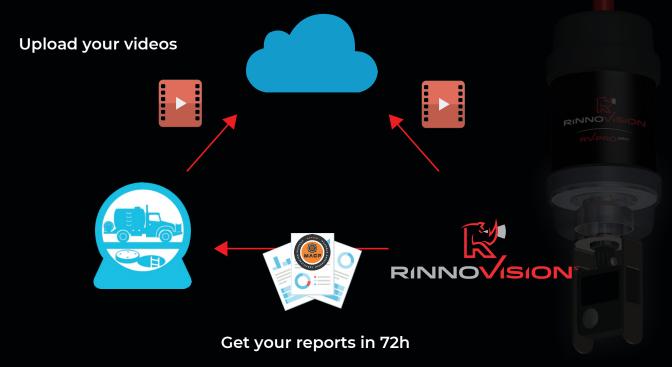

# REMOTE CODING 72H

GET YOUR VIDEOS CODED TO NASSCO MACP STANDARDS

Make your projects more profitable and get paid faster by letting our NASSCO MACP certified analysts code your manhole inspection reports for you.