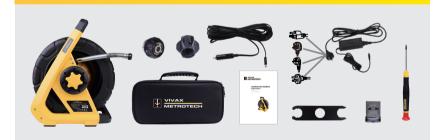

et @ 17lbs / 7.7 kg.                                       |
| Construction:         | High impact ABS injection molded housing                                                   |
| Pushrod:              | 9mm pushrod x 70-feet / 21m or 100-feet / 30m                                              |
| Display:              | Per the mobile device running the vCam Mobile Controller app                               |
| Battery life:         | Internal Lithium-ion rechargeable battery provides 12 hours of life from a six hour charge |
| Sonde:                | Selectable 512Hz, 640Hz or 33kHz                                                           |
| <b>Environmental:</b> | IP65 and NEMA 4                                                                            |

#### What's in the box





## **Recommended Locators**



vLoc3-Cam and VM-540 Sonde Locators

## **Popular Accessories**



**Tablet Holder Adapter** 



2.25" Guide Skid



**Reel Carry Bag** 

#### **Vivax-Metrotech Corporation**

3251 Olcott Street, Santa Clara, CA 95054, USA Tel: +1-408-734-3880

www.vivax-metrotech.com