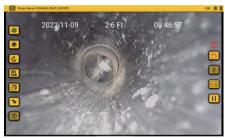

The vCamDrain features a Wi-Fi reel controlled by the vCam Mobile Controller (VMC) app. When connected to the reel by Wi-Fi, the VMC app controls the camera lights, distance counter reset, sonde and text writer. The app shows the reel's Wi-Fi, battery, and charging status. Recording can be done directly to the app and instantly shared or copied to the reel's USB port.

The stainless-steel 0.70" (18mm) diameter HD camera with a sapphire lens and ultra-bright LEDs produces a crisp, clear image of the pipe's interior. The 9mm custom pushrod provides a delicate balance of flexibility and pushing strength usable in lines from 1.5 to 3 inches. The drag-resistant nylon jacketing allows it to navigate multiple bends, tight turns, p-traps, and most toilet traps. Both camera head and spring assembly with built-in 512Hz frequency sonde are field serviceable.