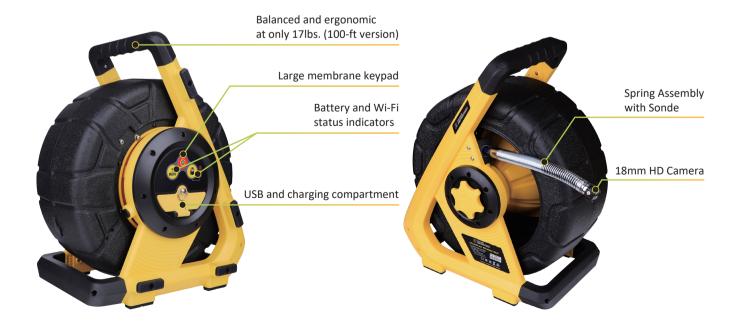

The vCamDrain features a Wi-Fi reel controlled by the vCam Mobile Controller (VMC) app. When connected to the reel by Wi-Fi, the VMC app controls the camera lights, distance counter reset, sonde and text writer. The app shows the reel's Wi-Fi, battery, and charging status. Recording can be done directly to the app and instantly shared or copied to the reel's USB port.

The stainless-steel 0.70" (18mm) diameter HD camera with a sapphire lens and ultra-bright LEDs produces a crisp, clear image of the pipe's interior. The 9mm custom pushrod provides a delicate balance of flexibility and pushing strength usable in lines from 1.5 to 3 inches. The drag-resistant nylon jacketing allows it to navigate multiple bends, tight turns, p-traps, and most toilet traps. Both camera head and spring assembly with built-in 512Hz frequency sonde are field serviceable.

The reel is powered by internal Li-ion batteries, which provide consistent, clean, long-life power. A six-hour charge will provide 12 hours of power with intermittent sonde use.

The VMC app controls all the reel functions